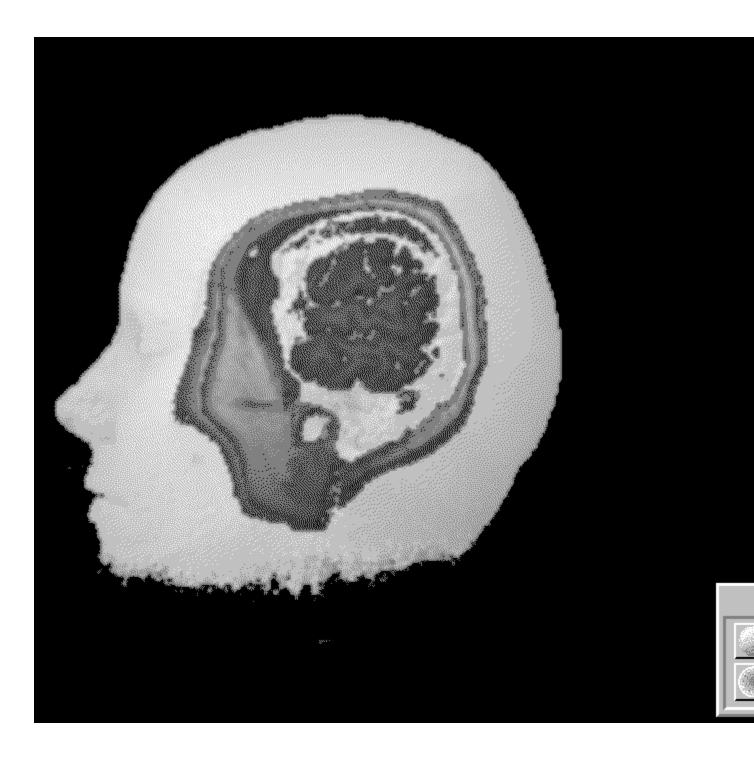

The following demonstration was compiled from images generated by the Vox-L Visualizer, which were then dithered to the Windows color palette for incorporation into an interactive hypergraphic file.

Click on the various control buttons, and try clicking to the left or the right of the green box in order to cause the viewing orientation to rotate clockwise or counterclockwise.

## <u>BEGIN</u> <u>DEMONSTR</u> <u>ATION</u>