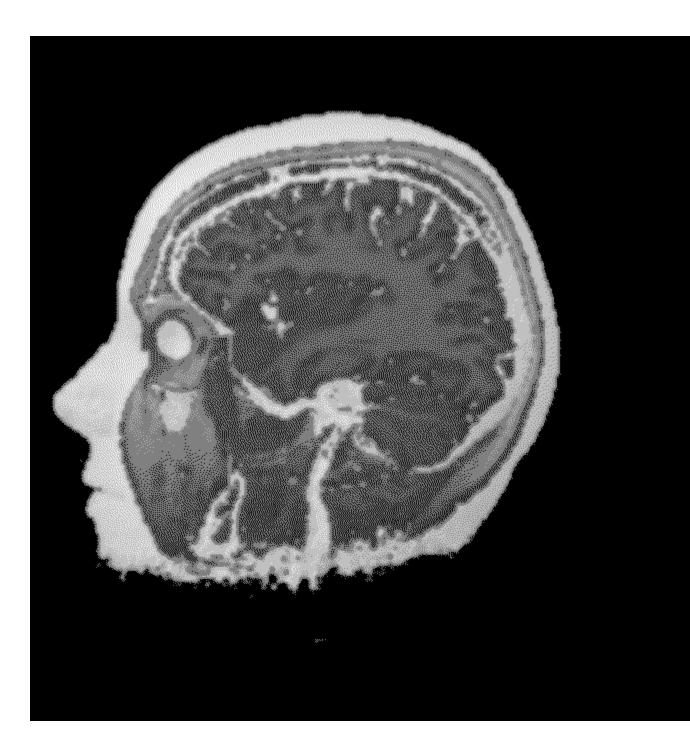

The following demonstration was compiled from images generated by the Vox-L Visualizer, which were then dithered to the Windows color palette for incorporation into an interactive hypergraphic file.

Click on the various control buttons, and try clicking to the left or the right of the green box in order to cause the viewing orientation to rotate clockwise or counterclockwise.

## <u>BEGIN</u> <u>DEMONSTR</u> <u>ATION</u>