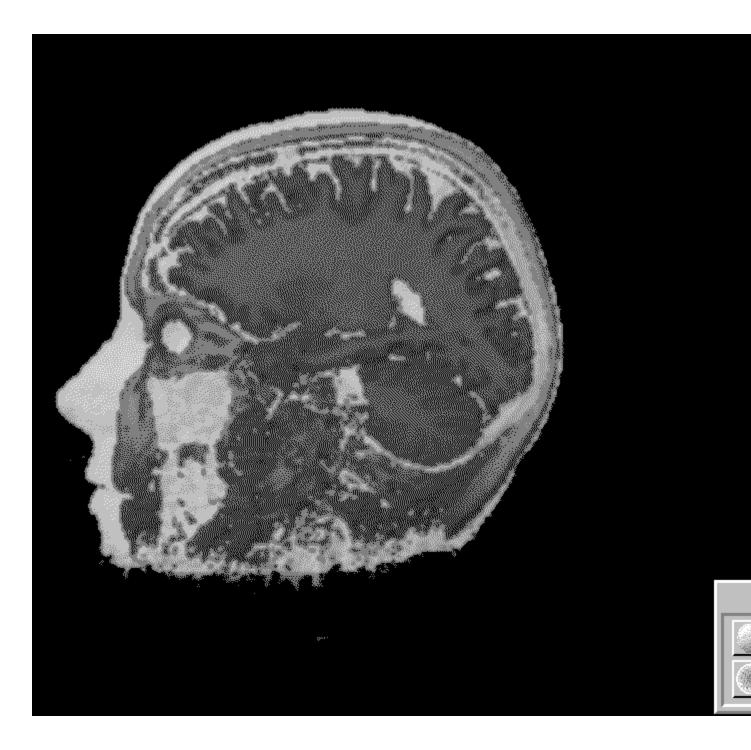

The following demonstration was compiled from images generated by the Vox-L Visualizer, which were then dithered to the Windows color palette for incorporation into an interactive hypergraphic file.

Click on the various control buttons, and try clicking to the left or the right of the green box in order to cause the viewing orientation to rotate clockwise or counterclockwise.

## <u>BEGIN</u> <u>DEMONSTR</u> <u>ATION</u>