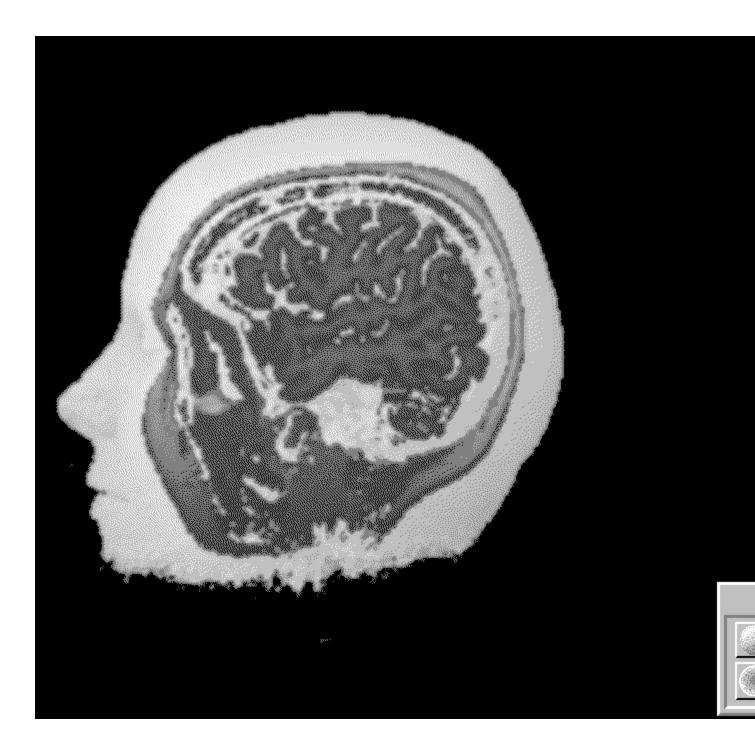

The following demonstration was compiled from images generated by the Vox-L Visualizer, which were then dithered to the Windows color palette for incorporation into an interactive hypergraphic file.

Click on the various control buttons, and try clicking to the left or the right of the green box in order to cause the viewing orientation to rotate clockwise or counterclockwise.

## <u>BEGIN</u> <u>DEMONSTR</u> <u>ATION</u>